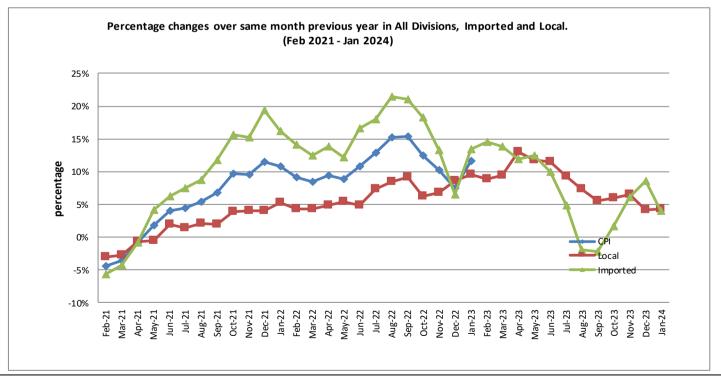

#### SUMMARY

The Consumer Price Index (CPI) for January 2024 rose 4.1 percent compared to January 2023. This was mainly influenced by higher prices for food items, household furnishing and medicine.

When compared to the previous month, the CPI went up by 1.1 percent. Graph 1 shows the percentage changes over the same month of the previous year in the CPI by all Divisions from January 2023 to January 2024.

The Local goods component rose 4.3 percent when compared to the same month last year due to the increase in prices for local food such as taro, coconut, ripe banana, tomato and cucumber.

The Imported goods component also increased 4.0 percent mainly due to higher prices recorded for chicken leg quarters, sugar, onion, rice and coke.

#### **Imported Goods Component**

The Imported goods component of the CPI registered an increase of 4.0 percent when compared to the same month last year. This rise was mainly due to higher prices recorded for chicken leg quarters, sugar, onion, milk and coke.

#### **Local Goods Component**

The increase in prices for taro, coconut, ripe banana, tomato and meals have resulted in the 4.3 percent increase in the local goods component.