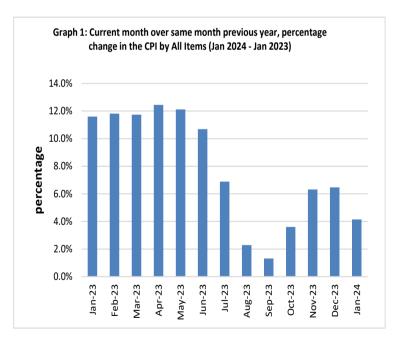

#### SUMMARY

The Consumer Price Index (CPI) for January 2024 rose 4.1 percent compared to January 2023. This was mainly influenced by higher prices for food items, household furnishing and medicine.

When compared to the previous month, the CPI went up by 1.1 percent. Graph 1 shows the percentage changes over the same month of the previous year in the CPI by all Divisions from January 2023 to January 2024.