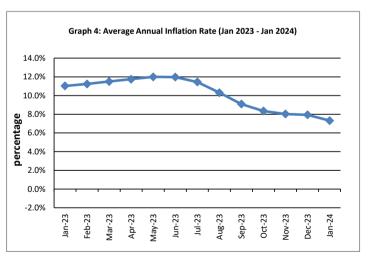

#### **Annual Inflation Rate**

The average annual inflation rate for the year ended January 2024 was 7.3 percent. For the twelve months ending January 2023, the inflation rate was 11.0 percent. Presented in Graph 4 is the average annual inflation rate (Dec 2022-Dec 2023).