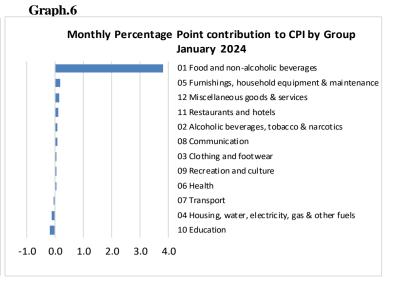

#### **Total All Divisions Contribution**

As shown in Graph 2, Food & Non-Alcoholic Beverages was the largest contributor to the 4.1 percent rise in the CPI in January 2024, with a contribution of 3.8 percentage points to the overall increase in January 2024. The most significant drivers of this within the group were chicken leg quarter (up 18.2%), sugar (up to 13.2%), rice prepacked (up 15.8%), onion (up 15.9%), chocolate cake (up 17.4%), coke (up 22.5%), local coffee (up 15.7%), ripe banana (up to 25.5%), cucumber (up 16.1%), tomato (up 24.8%), coconut (up 20.0%) and taro (up 25.1%).

Furnishings, household equipment & maintenance were the next largest contributor with a contribution of 0.2 percentage point, increasing 6.5 percent compared to January 2023. This was mainly influenced by the increases in prices of single mattress (up 47.7%) and clothing chest (up 26.6%).

Miscellaneous goods and services contributed 0.1 percentage-point, increasing 3.8 percent compared to January 2023. This was influenced mainly by the increases in prices of toilet soap (up 14.9%) and standard embalming (up 11.7%).

Restaurants and hotels also contributed 0.1 percentage-point to the rise in CPI due to the increases in prices of chicken and chips meal (up 11.8%), curry & chop suey meal (up 6.7%) and steam rice and chicken meal (up 5.0%).

Alcoholic beverages, tobacco and narcotics contributed 0.1 percentage-point, increasing 0.6 percent when compared with January 2023 as the result of the increase in price of beer (up 16.8%).

Source: Samoa Bureau of Statistics