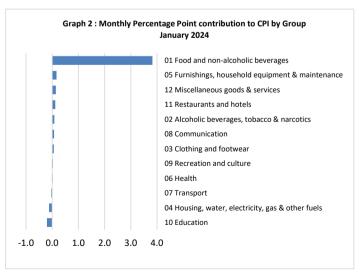

#### **Total All Divisions Contribution**

As shown in Graph 2, Food & Non-Alcoholic Beverages was the largest contributor to the 4.1 percent rise in the CPI in January 2024, with a contribution of 3.8 percentage points to the overall increase in January 2024. The most significant drivers of this within the group were chicken leg quarter (up 18.2%), sugar (up to 13.2%), rice prepacked (up 15.8%), onion (up 15.9%), chocolate cake (up 17.4%), coke (up 22.5%), local coffee (up 15.7%), ripe banana (up to 25.5%), cucumber (up 16.1%), tomato (up 24.8%), coconut (up 20.0%) and taro (up 25.1%).

Furnishings, household equipment & maintenance were the next largest contributor with a contribution of 0.2 percentage point, increasing 6.5 percent compared to January 2023. This was mainly influenced by the increases in prices of single mattress (up 47.7%) and clothing chest (up 26.6%).

Miscellaneous goods and services contributed 0.1 percentage-point, increasing 3.8 percent compared to January 2023. This was influenced mainly by the increases in prices of toilet soap (up 14.9%) and standard embalming (up 11.7%).

Restaurants and hotels also contributed 0.1 percentage-point to the rise in CPI due to the increases in prices of chicken and chips meal (up 11.8%), curry & chop suey meal (up 6.7%) and steam rice and chicken meal (up 5.0%).

Alcoholic beverages, tobacco and narcotics contributed 0.1 percentage-point, increasing 0.6 percent when compared with January 2023 as the result of the increase in price of beer (up 16.8%).

Source: Samoa Bureau of Statistics