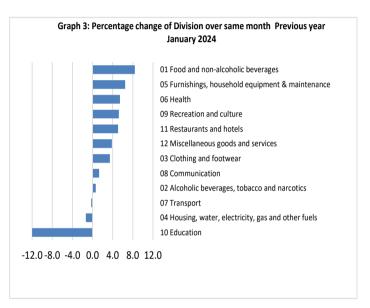

# **Consumer Price Index (% Change)**

Graph 3 shows the percentage change for all Divisions (groups) in January 2024 in comparison to January 2023. Food and Non-Alcoholic Beverages had the largest increase of 8.4%. Furnishings, household equipment & maintenance rose 6.5% followed by Health which rose 5.4% percent. Recreation & Culture and Restaurants both increased by 5.2 and 5.1 percent respectively.

Other groups such as Miscellaneous, Clothing & Footwear, Communication and Alcoholic beverages, Tobacco & narcotics indices recorded increases of 3.8, 3.4, 1.3 and 0.6 percent respectively.

On the other hand, Education, Housing, water, electricity, gas & other fuels and Transport declined 12.0, 1.3 and 0.3 percent in that order.