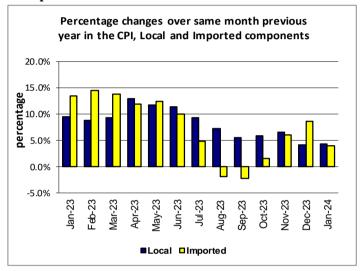

The Local goods component rose 4.3 percent when compared to the same month last year due to the increase in prices for local food such as taro, coconut, ripe banana, tomato and cucumber.

The Imported goods component also increased 4.0 percent mainly due to higher prices recorded for chicken leg quarters, sugar, onion, rice and coke.

#### **Imported Goods Component**

The Imported goods component of the CPI registered an increase of 4.0 percent when compared to the same month last year. This rise was mainly due to higher prices recorded for chicken leg quarters, sugar, onion, milk and coke.

#### **Local Goods Component**

The increase in prices for taro, coconut, ripe banana, tomato and meals have resulted in the 4.3 percent increase in the local goods component.