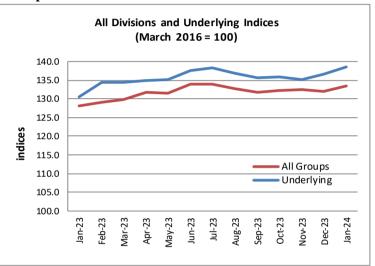

#### SUMMARY

The Consumer Price Index (CPI) for January 2024 rose 4.1 percent compared to January 2023. This was mainly influenced by higher prices for food items, household furnishing and medicine.

When compared to the previous month, the CPI went up by 1.1 percent. Graph 1 shows the percentage changes over the same month of the previous year in the CPI by all Divisions from January 2023 to January 2024.

# Underlying Indices 1/

The All Items Underlying Index for January 2024 registered an increase of 6.2 percent when compared to January 2023. It also increased 1.4 percent when compared to December 2023. Both the Imported and Local Items Underlying Indices recorded increases of 7.2 and 4.0 percent respectively.