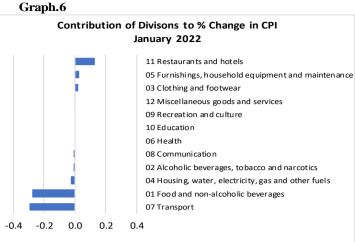

#### **Total All Divisions Contribution**

As depicted in Graph 2, Transport, Food & Non Alcoholic Beverages and Housing, Water, Electricity, Gas & other Fuels divisions were the main contributors to the overall decrease of 0.4 percent in the All Division Consumer Price Index.

On the other hand, there were offsetting positive contributions from the Restaurants, Furnishings and Clothing & Footware divisions to name a few with contributions of less than 0.2 percentage point each.

Source: Samoa Bureau of Statistics