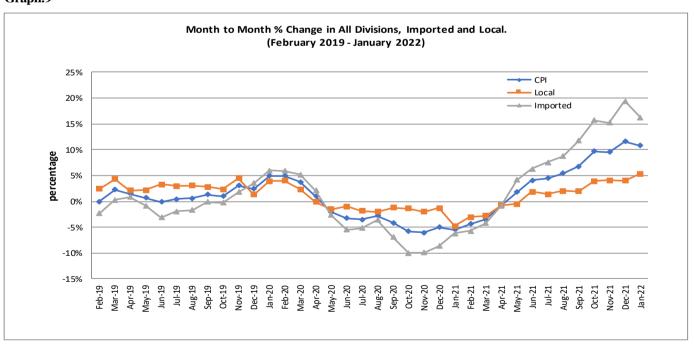

# **Imported Goods Component**

The Imported Goods Component of the Consumer Price Index registered a decrease of 0.9 percent when compared to the previous month. This decrease was mainly due to lower prices recorded for imported food, fuel (petrol & diesel), liquid gas and kerosene.

# **Local Goods Component**

Increased prices recorded for meal and car repair (labour charge) have resulted in the 0.1 percent increase in the local Goods Component.