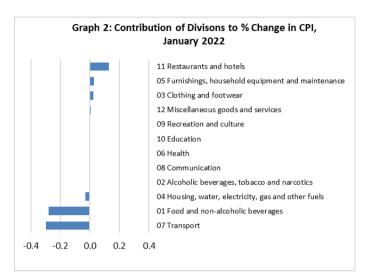

#### **Total All Divisions Contribution**

As depicted in Graph 2, Transport, Food & Non Alcoholic Beverages and Housing, Water, Electricity, Gas & other Fuels divisions were the main contributors to the overall decrease of 0.4 percent in the All Division Consumer Price Index.

On the other hand, there were offsetting positive contributions from the Restaurants, Furnishings and Clothing & Footware divisions to name a few with contributions of less than 0.2 percentage point each.