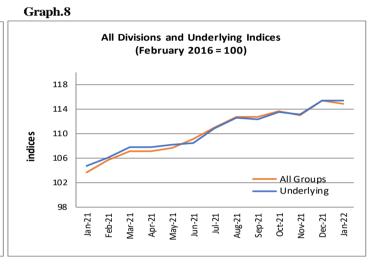

# Underlying Indices 1/

The All Items Underlying Index for January 2022 registered an increase of 0.1 percent when compared to December 2021, and an increase of 10.2 percent when compared to January 2021. The Local Items Underlying Index registered an increase of 1.0 percent, while the Imported Items Underlying Index recorded a decrease of 0.3 percent from the previous month.