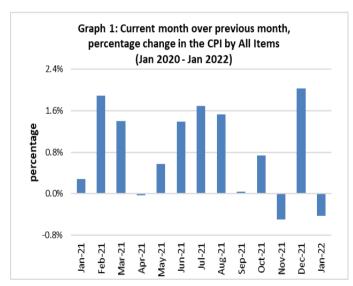

The Local Component recorded an increase of 0.1 percent from the previous month. Graph 1 shows the month to month percentage changes in the Consumer Price Index by All Divisions from January 2021 to January 2022.