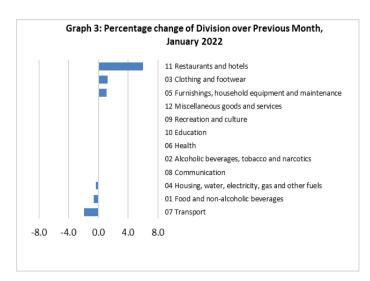

## **Consumer Price Index (% Change)**

The 0.4 percent decrease in the Overall Index was mainly due to a decrease of 1.9 percent in the Transport index. Food & Non Alcoholic Beverages and Housing, Water, Electricity Gas & Other Fuel indices also decreased by 0.6 and 0.3 percent respectively.

On the other hand, increases were registered for the Restaurants index with 6.0 percent, Clothing & Footwear index with 1.3 percent, Furnishing, Household Equipment & Maintenance with 1.1 percent and Miscellaneous Goods & Services index with 0.1 percent.

No changes were recorded for the Alcoholic Beverages & Tobacco, Health, Communication, Recreation & Culture and Education indices. Graphically presented in Graph 3 is the January 2022 percentage change for all divisions from December 2021.