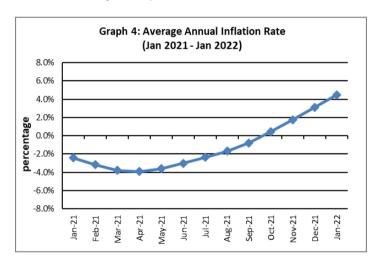

#### Inflation Rate

The average annual inflation rate for the year ended January 2022 was 4.5 percent. For the twelve months ending January 2021, the inflation rate was negative 2.4 percent. Presented in Graph 4 is the average annual inflation rate (January 2021 - January 2022).