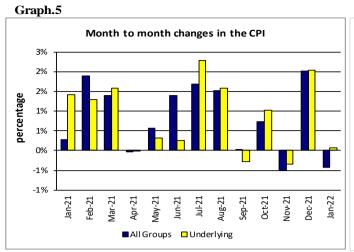

The Local Component recorded an increase of 0.1 percent from the previous month. Graph 1 shows the month to month percentage changes in the Consumer Price Index by All Divisions from January 2021 to January 2022.

Source: Samoa Bureau of Statistics