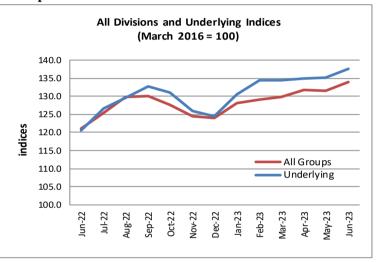

# Underlying Indices 1/

The All Items Underlying Index for July 2023 registered an increase of 9.1 percent when compared to July 2022. It also increased by 0.4 percent when compared to June 2023. Both the Imported and Local Items Underlying Indices recorded increases of 10.8 and 5.0 percent respectively.

Underlying inflation is a measure of inflation that excludes certain items that face volatile price movements. Underlying inflation eliminates products that can have temporary price shocks because these shocks can diverge from the overall trend of inflation and give a false measure of inflation.