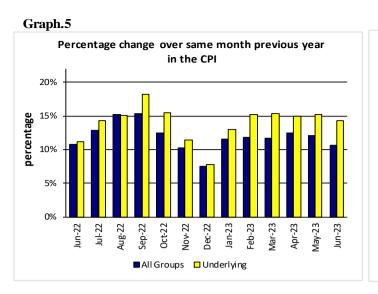

The Imported goods component also contributed to the increase when it went up by 4.9 percent on a year-on-year (y-o-y) basis, due to higher prices for imported food, household furnishing, laptop and toiletries. Graph 1 shows the percentage changes over the same month last year in the CPI by all Divisions from July 2022 to July 2023.

# Underlying Indices 1/

The All Items Underlying Index for July 2023 registered an increase of 9.1 percent when compared to July 2022. It also increased by 0.4 percent when compared to June 2023. Both the Imported and Local Items Underlying Indices recorded increases of 10.8 and 5.0 percent respectively.