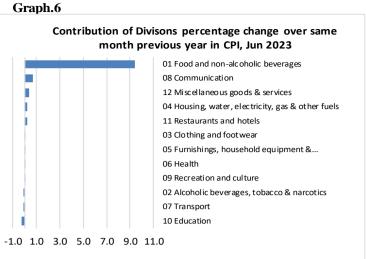

#### **Total All Divisions Contribution**

As shown in Graph 2, Food & Non Alcoholic Beverages was the largest contributor to the 6.9 percent rise in the CPI in July 2023, with a contribution of 7.6 percentage-points (pp) to the overall increase in July 2023. The most significant drivers of this within the group were sugar (up 35.5%), fresh fish (up 47.2%), flour (up 22.1%), onion (up 33.3%), devondale milk (up 30.5%), soft drink (up 22.8%), potatoes (up 45.1%), Nescafe coffee (up 22.1%), koko Samoa (up 23.1%), green banana (up to 56.9%), Chinese cabbage (up 78.9%), cucumber (up 63.7%), round cabbage (up 74.9%), taro (up 39.4%), ta'amu (up 79.8%), coconut (up 40.8%) and tomato which increased more than twice its average price in July 2023.

The next largest contributor was Miscellaneous goods and services with a contribution of 0.4 percentage-point, increasing 10.6% compared to July 2022. The greatest driver of this increase was toilet soap (up 31.0%), hair gel (up 16.3%) and colgate toothpaste (up 15.1%). Restaurants and hotels also contributed 0.2 percentage-point due to the increase of chicken and chips meal (up 19.5%), steam rice and chicken meal (up 8.1%) and curry & chopsuey meal (up 6.7%).