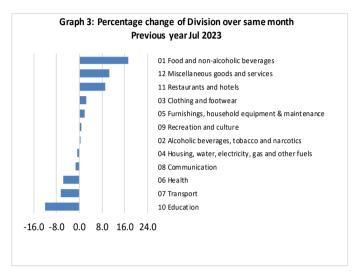

# Consumer Price Index (% Change)

Graph 3 shows the percentage change for all Divisions (groups) in July 2023 in comparison to July 2022. Food & Non Alcoholic had the largest increase of 17.3% followed by Miscellaneous Goods & Services and Restaurants which rose 10.6% and 9.0% percent respectively.

Other groups such as Clothing & Footwear, Furnishing, Household Equipment & Maintenance, Recreation & Culture and Alcoholic Beverages &

Tobacco indices recorded increases of 2.4, 1.9, 0.7, and 0.1 percent respectively. On the other hand, Education, Transport, Health, Communication, and Housing, Water, Electricity Gas & Other Fuel fell 12.0, 6.4, 5.6, 1.3 and 0.6 percent in that order.