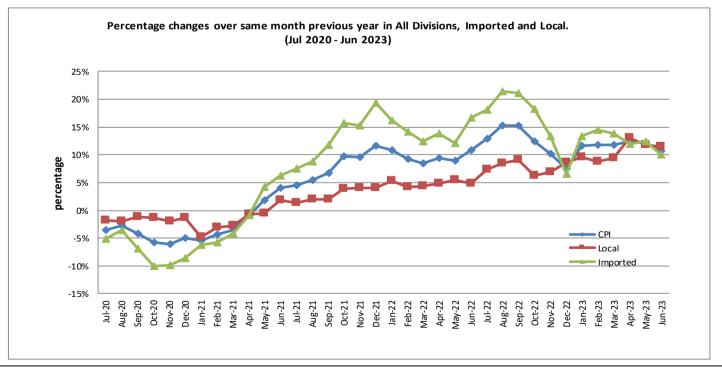

#### Inflation Rate

The average annual inflation rate for the year ended July 2023 was 11.5 percent. For the twelve months ending July 2022, the inflation rate was 9.5 percent. Presented in Graph 4 is the average annual inflation rate (July 2022 - July 2023).

The Average Annual Inflation for the year ended July 2023 was 11.5 percent.

The CPI slightly increased by less than 0.1 percent from June 2023.