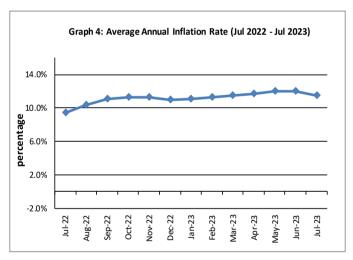

#### Inflation Rate

The average annual inflation rate for the year ended July 2023 was 11.5 percent. For the twelve months ending July 2022, the inflation rate was 9.5 percent. Presented in Graph 4 is the average annual inflation rate (July 2022 - July 2023).