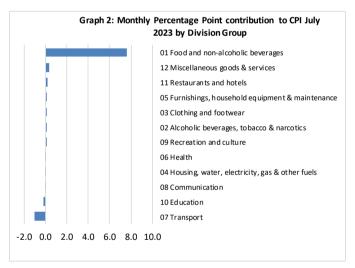

#### **Total All Divisions Contribution**

As shown in Graph 2, Food & Non Alcoholic Beverages was the largest contributor to the 6.9 percent rise in the CPI in July 2023, with a contribution of 7.6 percentage-points (pp) to the overall increase in July 2023. The most significant drivers of this within the group were sugar (up 35.5%), fresh fish (up 47.2%), flour (up 22.1%), onion (up 33.3%), devondale milk (up 30.5%), soft drink (up 22.8%), potatoes (up 45.1%), Nescafe coffee (up 22.1%), koko Samoa (up 23.1%), green banana (up to 56.9%), Chinese cabbage (up 78.9%), cucumber (up 63.7%), round cabbage (up 74.9%), taro (up 39.4%), ta'amu (up 79.8%), coconut (up 40.8%) and tomato which increased more than twice its average price in July 2023.

The next largest contributor was Miscellaneous goods and services with a contribution of 0.4 percentage-point, increasing 10.6% compared to July 2022. The greatest driver of this increase was toilet soap (up 31.0%), hair gel (up 16.3%) and colgate toothpaste (up 15.1%). Restaurants and hotels also contributed 0.2 percentage-point due to the increase of chicken and chips meal (up 19.5%), steam rice and chicken meal (up 8.1%) and curry & chopsuey meal (up 6.7%).