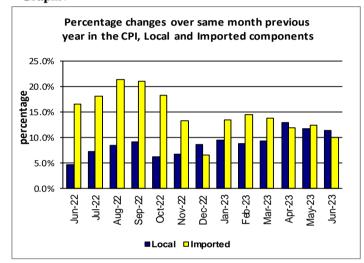

The Imported goods component also contributed to the increase when it went up by 4.9 percent on a year-on-year (y-o-y) basis, due to higher prices for imported food, household furnishing, laptop and toiletries. Graph 1 shows the percentage changes over the same month last year in the CPI by all Divisions from July 2022 to July 2023.

# **Local Goods Component**

The increase in prices for local food, meals, new pick up vehicle and airline fares have resulted in the 9.3 percent increase in the local goods component.

# **Imported Goods Component**

The Imported goods component of the CPI registered an increase of 4.9 percent when compared to the same month last year. This increase was mainly due to higher prices recorded for imported food, laptop, toilet soap, tooth paste, clothing chest (sefe) and kerosene stove.