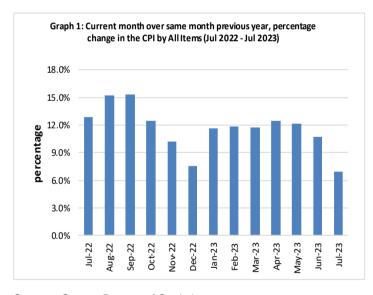

The Imported goods component also contributed to the increase when it went up by 4.9 percent on a year-on-year (y-o-y) basis, due to higher prices for imported food, household furnishing, laptop and toiletries. Graph 1 shows the percentage changes over the same month last year in the CPI by all Divisions from July 2022 to July 2023.