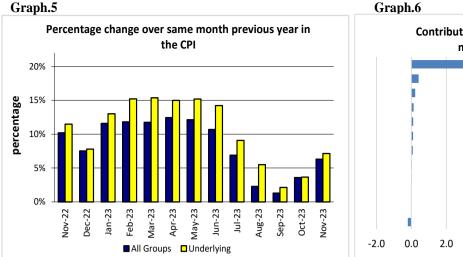

When compared to the previous month, the CPI also went up by 0.1 percent. Graph 1 shows the percentage changes over the same month of the previous year in the CPI by all Divisions from November 2022 to November 2023.