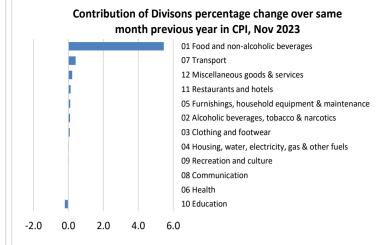

### **Total All Divisions Contribution**

As shown in Graph 2, Food & Non-Alcoholic Beverages was the largest contributor to the 6.3 percent rise in the CPI in November 2023, with a contribution of 5.5 percentage-points to the overall increase in November 2023. The most significant drivers of this within the group were chicken leg quarter (up 16.5%), rice prepacked (up 18.0%), fresh fish (up 30.3%), onion (up 38.2%), devondale milk (up 23.2%), coke (up 23.0%), local coffee (up 15.7%), potatoes (up 26.6%), apple (up 18.0%), koko Samoa (up 21.0%), green banana (up to 20.9%), cucumber (up 14.5%), tomato (up 17.0%), taro (up 50.6%), coconut (up 12.4%) and ta'amu (up 91.3%).

Transport was the next largest contributor with a contribution of 0.4 percentage point, increasing 2.6 percent compared to November 2022. This was mainly influenced by the increases in the airfare for Apia-Auckland-Apia (up 30.5%) and prices for new doubled cap pick up (up 22.7%).

Miscellaneous goods and services with a contribution of 0.2 percentage-point increased 5.8 percent compared to November 2022. The main drivers of this increase were toilet soap (up 21.6%), colgate toothpaste (up 8.1%) and embalming (up 11.7%).

Restaurants and hotels also contributed 0.1 percentage-point increasing 5.1 percent compared to November 2022. This was mainly influenced by the increases in prices for chicken and chips meal (up 11.8%), curry & chop suey meal (up 6.7%) and steam rice and chicken meal (up 5.0%).

Furnishings, household equipment & maintenance contributed 0.1 percentage-point to the rise in CPI due to the increases in prices of clothing chest (up 25.5%) and mattress single (up 23.1%).