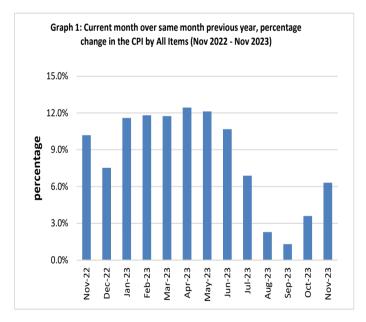

When compared to the previous month, the CPI also went up by 0.1 percent. Graph 1 shows the percentage changes over the same month of the previous year in the CPI by all Divisions from November 2022 to November 2023.

### **Annual Inflation Rate**

The average annual inflation rate for the year ended November 2023 was 8.0 percent. For the twelve months ending November 2022, the inflation rate was 11.3 percent. Presented in Graph 4 is the average annual inflation rate (Nov 2022-Nov 2023).