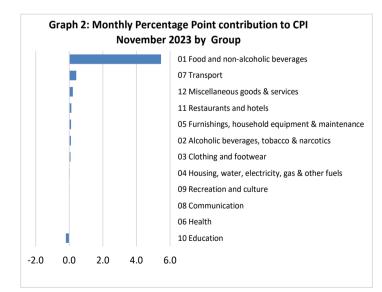

### **Total All Divisions Contribution**

As shown in Graph 2, Food & Non-Alcoholic Beverages was the largest contributor to the 6.3 percent rise in the CPI in November 2023, with a contribution of 5.5 percentage-points to the overall increase in November 2023. The most significant drivers of this within the group were chicken leg quarter (up 16.5%), rice prepacked (up 18.0%), fresh fish (up 30.3%), onion (up 38.2%), devondale milk (up 23.2%), coke (up 23.0%), local coffee (up 15.7%), potatoes (up 26.6%), apple (up 18.0%), koko Samoa (up 21.0%), green banana (up to 20.9%), cucumber (up 14.5%), tomato (up 17.0%), taro (up 50.6%), coconut (up 12.4%) and ta'amu (up 91.3%).

Transport was the next largest contributor with a contribution of 0.4 percentage point, increasing 2.6 percent compared to November 2022. This was mainly influenced by the increases in the airfare for Apia-Auckland-Apia (up 30.5%) and prices for new doubled cap pick up (up 22.7%).

Miscellaneous goods and services with a contribution of 0.2 percentage-point increased 5.8 percent compared to November 2022. The main drivers of this increase were toilet soap (up 21.6%), colgate toothpaste (up 8.1%) and embalming (up 11.7%).

Restaurants and hotels also contributed 0.1 percentage-point increasing 5.1 percent compared to November 2022. This was mainly influenced by the increases in prices for chicken and chips meal (up 11.8%), curry & chop suey meal (up 6.7%) and steam rice and chicken meal (up 5.0%).

Furnishings, household equipment & maintenance contributed 0.1 percentage-point to the rise in CPI due to the increases in prices of clothing chest (up 25.5%) and mattress single (up 23.1%).