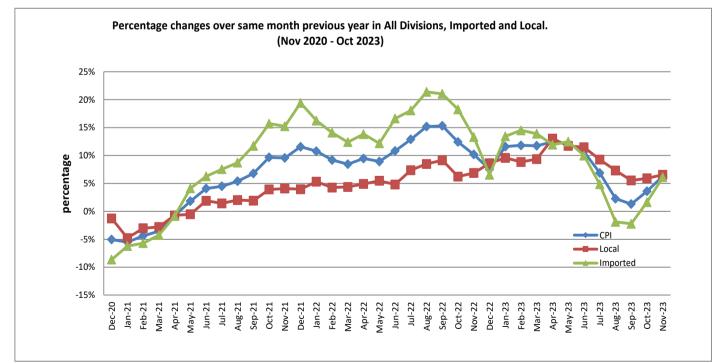

When compared to the previous month, the CPI also went up by 0.1 percent. Graph 1 shows the percentage changes over the same month of the previous year in the CPI by all Divisions from November 2022 to November 2023.

The Local goods component rose 6.5 percent when compared to the same month last year due to the increase in prices for local food products such as taro, fresh fish, koko Samoa, green banana, tomato, ta'amu and meals.

The Imported goods component also increased 6.1 percent mainly due to higher prices recorded for onion, milk, coke and potatoes.

Source: Samoa Bureau of Statistics