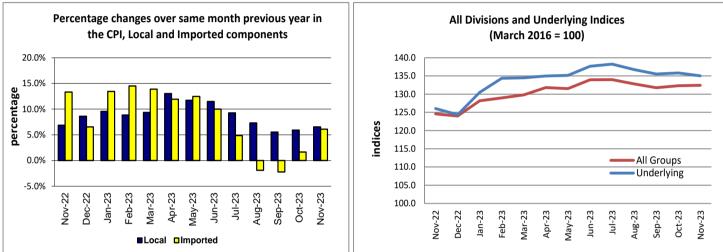

When compared to the previous month, the CPI also went up by 0.1 percent. Graph 1 shows the percentage changes over the same month of the previous year in the CPI by all Divisions from November 2022 to November 2023.

The Local goods component rose 6.5 percent when compared to the same month last year due to the increase in prices for local food products such as taro, fresh fish, koko Samoa, green banana, tomato, ta'amu and meals.

The Imported goods component also increased 6.1 percent mainly due to higher prices recorded for onion, milk, coke and potatoes.

Source: Samoa Bureau of Statistics

### Underlying Indices 1/

The All Items Underlying Index for November 2023 registered an increase of 7.1 percent when compared to November 2022 but fell 0.6 percent when compared to October 2023. Both the Imported and Local Items Underlying Indices recorded increases of 8.5 and 4.1 percent respectively.