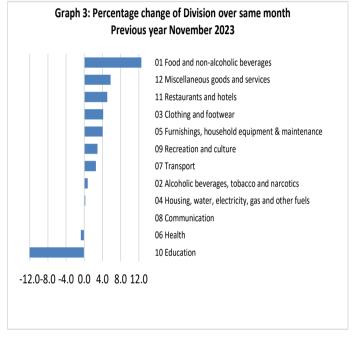

### **Consumer Price Index (% Change)**

Graph 3 shows the percentage change for all Divisions (groups) in November 2023 in comparison to November 2022. Food and Non-Alcoholic Beverages had the largest increase of 12.6% followed by Miscellaneous goods and services and Restaurants & Hotels which rose 5.8% and 5.1% percent respectively.

Other groups such as Clothing & Footwear, Furnishing, Household Equipment & Maintenance, Recreation and Culture, Transport, Alcoholic beverages, Tobacco and narcotics and Housing, Water, Electricity Gas & Other Fuel indices recorded increases of 4.2, 4.0, 2.9, 2.6, 0.8 and 0.2 percent respectively.

On the other hand, Education, and Health both declined 12.0 and 0.8 percent in that order.