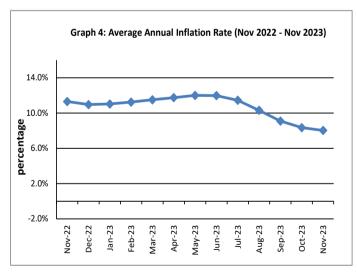

### **Annual Inflation Rate**

The average annual inflation rate for the year ended November 2023 was 8.0 percent. For the twelve months ending November 2022, the inflation rate was 11.3 percent. Presented in Graph 4 is the average annual inflation rate (Nov 2022-Nov 2023).